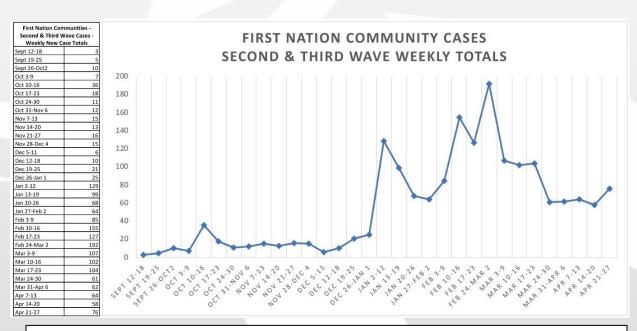

## **SECOND & THIRD WAVE CASES**

- To date, there have been a total of 1,880 COVID-19 cases confirmed within First Nations communities since the beginning of the pandemic.
  - There have been 1,814 cases in the second and third wave so far (September 12, 2020 present).
  - There were 66 cases in the first wave (March 11, 2020 September 11, 2020).
- First Nations tend to be a lagging indicator, meaning that once cases begin to surge in Ontario cities, First Nations cases begin to rise a few weeks later.
- 76 new cases were reported in communities this week (April 21<sup>st</sup> to 27<sup>th</sup>).
  - This is a 31% increase compared to last week's total.

Please note: To keep information as up to date as possible, our reporting dates currently reflect a Wednesday-Tuesday reporting schedule.