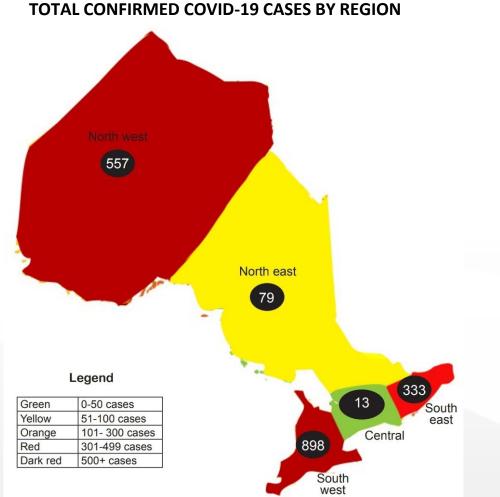

## **CONFIRMED CASES BY COMMUNITY**

- 66 out of 133 First Nation communities have had at least one case since the beginning of the pandemic.
- The South West region has experienced the most cases of COVID-19.
- The current total resolve rate is 92%.
- Currently, there are **118 active** COVID-19 cases within First Nations communities.
  - 15 communities are reporting active cases:
    - Akwesasne
    - Chippewas of the Thames
    - Eabametoong
    - Iskatewizaagegan No. 39
    - Kasabonika Lake
    - Keewaywin
    - Kettle & Stony Point

- Mississaugas of Credit
- Sachigo Lake
- Serpent River
- Shoal Lake 40
- Six Nations
- Wabaseemoong
- Walpole Island
- Wauzhushk Onigum

| CONFIRMED CASES BY REGION & COMMUNITY: March 11, 2020 – April 27, 2021 |           |          |        |              |  |  |
|------------------------------------------------------------------------|-----------|----------|--------|--------------|--|--|
| Community                                                              | Confirmed | Resolved | Deaths | Active Cases |  |  |
|                                                                        | Cases     |          |        |              |  |  |
| North West Region                                                      |           |          |        |              |  |  |
| Wauzhushk Onigum                                                       | 26        | 7        |        | 19           |  |  |
| Kasabonika Lake                                                        | 18        | 0        |        | 18           |  |  |
| Keewaywin                                                              | 12        | 2        |        | 10           |  |  |
| Iskatewizaagegan No. 39                                                | 8         | 1        |        | 7            |  |  |
| Sachigo Lake                                                           | 32        | 28       |        | 4            |  |  |
| Eabametoong                                                            | 8         | 6        |        | 2            |  |  |
| Wabaseemoong                                                           | 201       | 200      |        | 1            |  |  |
| Shoal Lake 40                                                          | 6         | 5        |        | 1            |  |  |
| Grassy Narrows                                                         | 57        | 57       |        | 0            |  |  |
| Fort William                                                           | 41        | 41       |        | 0            |  |  |
| Long Lake No. 58                                                       | 24        | 24       |        | 0            |  |  |
| Fort Severn                                                            | 14        | 14       |        | 0            |  |  |
| Ginoogaming                                                            | 11        | 11       |        | 0            |  |  |

| Kiashke Zaagiing                                                                                                                                                                                                                   | 11                                                                                                             | 11                                                                                                  |              | 0                                                                   |
|------------------------------------------------------------------------------------------------------------------------------------------------------------------------------------------------------------------------------------|----------------------------------------------------------------------------------------------------------------|-----------------------------------------------------------------------------------------------------|--------------|---------------------------------------------------------------------|
| Nibinamik                                                                                                                                                                                                                          | 10                                                                                                             | 9                                                                                                   | 1            | 0                                                                   |
| Sandy Lake                                                                                                                                                                                                                         | 9                                                                                                              | 8                                                                                                   | 1            | 0                                                                   |
| North Caribou Lake                                                                                                                                                                                                                 | 7                                                                                                              | 7                                                                                                   |              | 0                                                                   |
| Wunnumin Lake                                                                                                                                                                                                                      | 7                                                                                                              | 7                                                                                                   |              | 0                                                                   |
| Pikangikum                                                                                                                                                                                                                         | 6                                                                                                              | 6                                                                                                   |              | 0                                                                   |
| Kitchenuhmaykoosib Inninuwug                                                                                                                                                                                                       | 5                                                                                                              | 5                                                                                                   |              | 0                                                                   |
| Whitesand                                                                                                                                                                                                                          | 5                                                                                                              | 5                                                                                                   |              | 0                                                                   |
| Deer Lake                                                                                                                                                                                                                          | 4                                                                                                              | 4                                                                                                   |              | 0                                                                   |
| Lac Seul                                                                                                                                                                                                                           | 4                                                                                                              | 4                                                                                                   |              | 0                                                                   |
| Webequie                                                                                                                                                                                                                           | 4                                                                                                              | 4                                                                                                   |              | 0                                                                   |
| Cat Lake                                                                                                                                                                                                                           | 3                                                                                                              | 3                                                                                                   |              | 0                                                                   |
| Niisaachewan                                                                                                                                                                                                                       | 3                                                                                                              | 3                                                                                                   |              | 0                                                                   |
| Rainy River                                                                                                                                                                                                                        | 3                                                                                                              | 3                                                                                                   |              | 0                                                                   |
| Wapekeka                                                                                                                                                                                                                           | 3                                                                                                              | 3                                                                                                   |              | 0                                                                   |
| Bearskin Lake                                                                                                                                                                                                                      | 3                                                                                                              | 1                                                                                                   | 2            | 0                                                                   |
| Kingfisher Lake                                                                                                                                                                                                                    | 2                                                                                                              | 2                                                                                                   |              | 0                                                                   |
| Northwest Angle #33                                                                                                                                                                                                                | 2                                                                                                              | 2                                                                                                   |              | 0                                                                   |
| Washagamis Bay                                                                                                                                                                                                                     | 2                                                                                                              | 2                                                                                                   |              | 0                                                                   |
| Animbiigoo Zaagi'igan                                                                                                                                                                                                              | 1                                                                                                              | 1                                                                                                   |              | 0                                                                   |
| Aroland                                                                                                                                                                                                                            | 1                                                                                                              | 1                                                                                                   |              | 0                                                                   |
|                                                                                                                                                                                                                                    |                                                                                                                |                                                                                                     |              |                                                                     |
| Mishkeegogamang                                                                                                                                                                                                                    | 1                                                                                                              | 1                                                                                                   |              | 0                                                                   |
| North Spirit Lake                                                                                                                                                                                                                  | 1                                                                                                              | 1                                                                                                   |              | 0                                                                   |
| Poplar Hill                                                                                                                                                                                                                        | 1                                                                                                              | 1                                                                                                   |              | 0                                                                   |
| Red Rock                                                                                                                                                                                                                           | 1                                                                                                              | 1                                                                                                   |              | 0                                                                   |
| Total for North West Region                                                                                                                                                                                                        | 557                                                                                                            | 491                                                                                                 | 4            | 62                                                                  |
| Total Comm                                                                                                                                                                                                                         | nunities in North W                                                                                            | est with case                                                                                       | es: 38       |                                                                     |
|                                                                                                                                                                                                                                    | North East Re                                                                                                  | egion                                                                                               |              |                                                                     |
| Serpent River                                                                                                                                                                                                                      | 4                                                                                                              | 0                                                                                                   |              | 4                                                                   |
| Constance Lake                                                                                                                                                                                                                     |                                                                                                                |                                                                                                     |              |                                                                     |
|                                                                                                                                                                                                                                    | 32                                                                                                             | 32                                                                                                  |              | 0                                                                   |
| Moose Factory                                                                                                                                                                                                                      | 32<br>13                                                                                                       | 32<br>13                                                                                            |              | 0                                                                   |
|                                                                                                                                                                                                                                    | -                                                                                                              | -                                                                                                   |              |                                                                     |
| Magnetawan                                                                                                                                                                                                                         | 13                                                                                                             | 13                                                                                                  |              | 0                                                                   |
| Magnetawan<br>Nipissing                                                                                                                                                                                                            | 13<br>9                                                                                                        | 13<br>9                                                                                             |              | 0                                                                   |
| Magnetawan<br>Nipissing<br>Attawapiskat                                                                                                                                                                                            | 13<br>9<br>7                                                                                                   | 13<br>9<br>7                                                                                        |              | 0<br>0<br>0                                                         |
| Magnetawan<br>Nipissing<br>Attawapiskat<br>Wiikwemkoong                                                                                                                                                                            | 13<br>9<br>7<br>5                                                                                              | 13<br>9<br>7<br>5                                                                                   |              | 0<br>0<br>0<br>0                                                    |
| Moose Factory<br>Magnetawan<br>Nipissing<br>Attawapiskat<br>Wiikwemkoong<br>Fort Albany<br>Ojibways of Garden River                                                                                                                | 13<br>9<br>7<br>5<br>3                                                                                         | 13<br>9<br>7<br>5<br>3                                                                              |              | 0<br>0<br>0<br>0<br>0                                               |
| Magnetawan<br>Nipissing<br>Attawapiskat<br>Wiikwemkoong                                                                                                                                                                            | 13<br>9<br>7<br>5<br>3<br>2                                                                                    | 13<br>9<br>7<br>5<br>3<br>2                                                                         |              | 0<br>0<br>0<br>0<br>0<br>0                                          |
| Magnetawan<br>Nipissing<br>Attawapiskat<br>Wiikwemkoong<br>Fort Albany<br>Ojibways of Garden River                                                                                                                                 | 13<br>9<br>7<br>5<br>3<br>2<br>2<br>2                                                                          | 13<br>9<br>7<br>5<br>3<br>2<br>2                                                                    | 0            | 0<br>0<br>0<br>0<br>0<br>0<br>0<br>0                                |
| Magnetawan<br>Nipissing<br>Attawapiskat<br>Wiikwemkoong<br>Fort Albany<br>Ojibways of Garden River<br>Atikameksheng<br>Total for North East Region                                                                                 | 13<br>9<br>7<br>5<br>3<br>2<br>2<br>2<br>2<br>2                                                                | 13<br>9<br>7<br>5<br>3<br>2<br>2<br>2<br>2<br>2<br>75                                               |              | 0<br>0<br>0<br>0<br>0<br>0<br>0<br>0<br>0                           |
| Magnetawan<br>Nipissing<br>Attawapiskat<br>Wiikwemkoong<br>Fort Albany<br>Ojibways of Garden River<br>Atikameksheng<br><b>Total for North East Region</b><br>Total Comn                                                            | 13<br>9<br>7<br>5<br>3<br>2<br>2<br>2<br>2<br>2<br>79<br>nunities in North E                                   | 13<br>9<br>7<br>5<br>3<br>2<br>2<br>2<br>2<br>75<br>ast with case                                   |              | 0<br>0<br>0<br>0<br>0<br>0<br>0<br>0<br>0                           |
| Magnetawan<br>Nipissing<br>Attawapiskat<br>Wiikwemkoong<br>Fort Albany<br>Ojibways of Garden River<br>Atikameksheng<br><b>Total for North East Region</b><br>Total Comm                                                            | 13<br>9<br>7<br>5<br>3<br>2<br>2<br>2<br>2<br>79<br>nunities in North E<br>South West R                        | 13<br>9<br>7<br>5<br>3<br>2<br>2<br>2<br>2<br>2<br>75<br>ast with case<br>egion                     | es: 10       | 0<br>0<br>0<br>0<br>0<br>0<br>0<br>0<br>0<br>0<br>4                 |
| Magnetawan<br>Nipissing<br>Attawapiskat<br>Wiikwemkoong<br>Fort Albany<br>Ojibways of Garden River<br>Atikameksheng<br><b>Total for North East Region</b><br>Total Comm<br>Six Nations                                             | 13<br>9<br>7<br>5<br>3<br>2<br>2<br>2<br>2<br>2<br>2<br>79<br>munities in North E<br>5<br>0uth West R<br>486   | 13<br>9<br>7<br>5<br>3<br>2<br>2<br>2<br>2<br>75<br>ast with case<br>egion<br>451                   | es: 10<br>10 | 0<br>0<br>0<br>0<br>0<br>0<br>0<br>0<br>0<br>4<br>25                |
| Magnetawan<br>Nipissing<br>Attawapiskat<br>Wiikwemkoong<br>Fort Albany<br>Ojibways of Garden River<br>Atikameksheng<br><b>Total for North East Region</b><br>Total Comm<br>Six Nations<br>Walpole Island                           | 13<br>9<br>7<br>5<br>3<br>2<br>2<br>2<br>2<br>2<br>79<br>munities in North E<br>5<br>outh West R<br>486<br>139 | 13<br>9<br>7<br>5<br>3<br>2<br>2<br>2<br>2<br>2<br>75<br>ast with case<br>egion<br>451<br>135       | es: 10       | 0<br>0<br>0<br>0<br>0<br>0<br>0<br>0<br>0<br>4<br>25<br>1           |
| Magnetawan<br>Nipissing<br>Attawapiskat<br>Wiikwemkoong<br>Fort Albany<br>Ojibways of Garden River<br>Atikameksheng<br><b>Total for North East Region</b><br>Total Comm<br>Six Nations<br>Walpole Island<br>Mississaugas of Credit | 13   9   7   5   3   2   2   2   7   5   3   2   2   79   nunities in North E   South West R   486   139   26  | 13<br>9<br>7<br>5<br>3<br>2<br>2<br>2<br>2<br>2<br>75<br>ast with case<br>egion<br>451<br>135<br>20 | es: 10<br>10 | 0<br>0<br>0<br>0<br>0<br>0<br>0<br>0<br>0<br>0<br>4<br>25<br>1<br>6 |
| Magnetawan<br>Nipissing<br>Attawapiskat<br>Wiikwemkoong<br>Fort Albany<br>Ojibways of Garden River<br>Atikameksheng<br><b>Total for North East Region</b><br>Total Comm<br>Six Nations<br>Walpole Island                           | 13<br>9<br>7<br>5<br>3<br>2<br>2<br>2<br>2<br>2<br>79<br>munities in North E<br>5<br>outh West R<br>486<br>139 | 13<br>9<br>7<br>5<br>3<br>2<br>2<br>2<br>2<br>2<br>75<br>ast with case<br>egion<br>451<br>135       | es: 10<br>10 | 0<br>0<br>0<br>0<br>0<br>0<br>0<br>0<br>0<br>4<br>25<br>1           |

| 111                                                                               | 110                                                                                                                          | 1                                                                                                                                                                          | 0                                                                                                                                                                                                                                            |  |  |
|-----------------------------------------------------------------------------------|------------------------------------------------------------------------------------------------------------------------------|----------------------------------------------------------------------------------------------------------------------------------------------------------------------------|----------------------------------------------------------------------------------------------------------------------------------------------------------------------------------------------------------------------------------------------|--|--|
| 16                                                                                | 16                                                                                                                           |                                                                                                                                                                            | 0                                                                                                                                                                                                                                            |  |  |
| 4                                                                                 | 4                                                                                                                            |                                                                                                                                                                            | 0                                                                                                                                                                                                                                            |  |  |
| 2                                                                                 | 2                                                                                                                            |                                                                                                                                                                            | 0                                                                                                                                                                                                                                            |  |  |
| 898                                                                               | 848                                                                                                                          | 14                                                                                                                                                                         | 36                                                                                                                                                                                                                                           |  |  |
| ities in South W                                                                  | est with case                                                                                                                | es: 10                                                                                                                                                                     |                                                                                                                                                                                                                                              |  |  |
| uth East Re                                                                       | egion                                                                                                                        |                                                                                                                                                                            |                                                                                                                                                                                                                                              |  |  |
| 322                                                                               | 299                                                                                                                          | 7                                                                                                                                                                          | 16                                                                                                                                                                                                                                           |  |  |
| 11                                                                                | 10                                                                                                                           | 1                                                                                                                                                                          | 0                                                                                                                                                                                                                                            |  |  |
| 333                                                                               | 309                                                                                                                          | 8                                                                                                                                                                          | 16                                                                                                                                                                                                                                           |  |  |
| Total for South East Region333309816Total Communities in South East with cases: 2 |                                                                                                                              |                                                                                                                                                                            |                                                                                                                                                                                                                                              |  |  |
| Central Region                                                                    |                                                                                                                              |                                                                                                                                                                            |                                                                                                                                                                                                                                              |  |  |
| 5                                                                                 | 5                                                                                                                            |                                                                                                                                                                            | 0                                                                                                                                                                                                                                            |  |  |
| 3                                                                                 | 3                                                                                                                            |                                                                                                                                                                            | 0                                                                                                                                                                                                                                            |  |  |
| 3                                                                                 | 3                                                                                                                            |                                                                                                                                                                            | 0                                                                                                                                                                                                                                            |  |  |
| 2                                                                                 | 2                                                                                                                            |                                                                                                                                                                            | 0                                                                                                                                                                                                                                            |  |  |
| <15*                                                                              | <15*                                                                                                                         |                                                                                                                                                                            | <5*                                                                                                                                                                                                                                          |  |  |
| <5*                                                                               | <5*                                                                                                                          |                                                                                                                                                                            | 0                                                                                                                                                                                                                                            |  |  |
| 13                                                                                | 13                                                                                                                           | 0                                                                                                                                                                          | 0                                                                                                                                                                                                                                            |  |  |
| Total Communities in Central with cases: 6                                        |                                                                                                                              |                                                                                                                                                                            |                                                                                                                                                                                                                                              |  |  |
| 1,880                                                                             | 1,736                                                                                                                        | 26                                                                                                                                                                         | 118                                                                                                                                                                                                                                          |  |  |
| Total Communities with cases: 66 out of 133                                       |                                                                                                                              |                                                                                                                                                                            |                                                                                                                                                                                                                                              |  |  |
| LEGEND: <5, <15 - Specific case numbers not released                              |                                                                                                                              |                                                                                                                                                                            |                                                                                                                                                                                                                                              |  |  |
| * - Cases not included in Totals                                                  |                                                                                                                              |                                                                                                                                                                            |                                                                                                                                                                                                                                              |  |  |
|                                                                                   |                                                                                                                              |                                                                                                                                                                            |                                                                                                                                                                                                                                              |  |  |
|                                                                                   | 16   4   2   898   ities in South W   uth East Reg   322   11   333   nities in South W   Central Reg   5   3   3   2   <15* | 16 16   16 16   4 4   2 2   898 848   ities in South West with case   322 299   11 10   333 309   nities in South East with case   Central Region   5 5   3 3   2 2   <15* | 16 16   4 4   2 2   898 848   16 14   2 2   898 848   10 1   322 299   322 299   11 10   333 309   asta 3   333 309   asta 3   33 309   asta 3   3 3   3 3   3 3   3 3   3 3   3 3   3 3   3 3   3 3   3 3   3 3   3 3   3 3   4 4.15*   <5* |  |  |